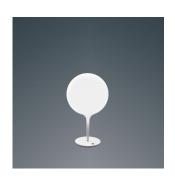

### Materials =

- Diffuser in handblown glass with external etched finish
- Stem in steel tubing covered by a tapered sleeve in translucent molded polycarbonate

### Features & Accessories =

• Tapered sleeve allows for partial soft diffusion of light from diffuser