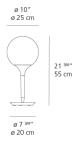

Huub Ubbens

### Collection =

Design

| (P20) |  |
|-------|--|
|       |  |

#### Specifications ——

| Lamp type         | LED-T              |
|-------------------|--------------------|
| Lamp              | max 100W E26/A19   |
| Lamp Included     | No                 |
| Control type      | DIMMABLE (On Base) |
| Input Voltage     | 120V               |
| Power consumption | N/A                |
| Ballast           | N/A                |

#### Colors & Finishes -

| White |  |
|-------|--|
|-------|--|

### Materials =

- Diffuser in handblown glass with external etched finish
- Stem in steel tubing covered by a tapered sleeve in translucent molded polycarbonate

### Features & Accessories =

• Tapered sleeve allows for partial soft diffusion of light from diffuser

### Dimensions =



# Packaging =

2 Boxes

1 x 13-1/2" x 13-1/2" x 16-1/4" / 5.29 lbs - 34 cm x 34 cm x 41 cm / 2.4 kg

1 x 14-1/4" x 14-1/4" x 21-3/8" / 8.6 lbs - 36 cm x 36 cm x 54 cm / 3.9 kg

# Light distribution =

Diffused



# Luminaire weight =

7.5 lbs / 3.4 kg

Warranty

5 year Limited warranty

Red = Max Cd. Through Vertical plane
Blue = Max Cd. Through Horizontal plane