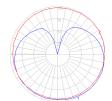

# Light distribution =

Diffused

# Luminaire weight =

7.5 lbs / 3.4 kg

Warranty

5 year Limited warranty

Red = Max Cd. Through Vertical plane
Blue = Max Cd. Through Horizontal plane