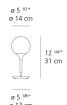

### Dimensions ===

Packaging =

1 Box

1 x 12-11/16" x 7-3/16" x 12-1/2" / 3.92 lbs - 32 cm x 18 cm x 34 cm / 1.78 kg