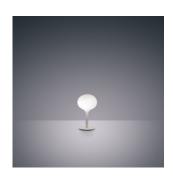

### Materials =

- Diffuser in handblown glass with external etched finish
- Stem in steel tubing covered by a tapered sleeve in translucent molded polycarbonate

### Features & Accessories -

• Tapered sleeve allows for partial soft diffusion of light from diffuser

## Light distribution

Diffused

Luminaire weight

2.45 lbs / 1.11 kg

Warranty