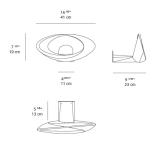

## Materials

- Body in painted die-cast aluminum
- Wall support in painted die-cast aluminum

Dimensions -