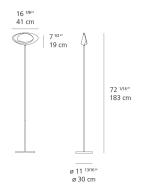

|-----|-----|-----|---|

| \<br> | Vhite |
|-------|-------|
|-------|-------|

| Delivered lumens                   | 2493.37lm   |
|------------------------------------|-------------|
| Light output ratio                 | 64.19lm/W   |
| Power consumption                  | 38W         |
| Led type                           | 31W C.O.B.* |
| CCT (Correlated Color Temperature) | 2700K       |
| CRI (Color Rendering Index)        | >90         |
| Life expectancy                    | 50000Hrs    |

DIMMABLE (On Cord)

120V N/A

# Features & Accessories

**Control type** 

Input Voltage

Driver

Specifications —

• Interchangeable plug options accommodate most countries electrical outlets

# Materials =

- Base and structure in steel
- Body in painted die-cast aluminum

#### Dimensions =



## Light distribution

Direct/Indirect

## Luminaire weight -

21.72 lbs / 9.85 kg

# Warranty =

5 year limited warranty

# Packaging =

2 Boxes

1 x 74-11/16" x 23-11/16" x 6-3/8" / 14.33 lbs - 189.5 cm x 60 cm x 16 cm / 6.5 kg

1 x 14-7/16" x 14-7/16" x 2-7/16" / 15.43 lbs - 36.4 cm x 36.4 cm x 6 cm / 7 kg