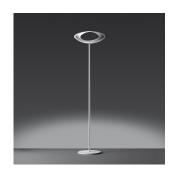

#### Collection

Design

| <u></u> | (P20) |  |
|---------|-------|--|
|         |       |  |

| Col | lors | & | Fin | ish | nes | ì |
|-----|------|---|-----|-----|-----|---|

| \<br> | Vhite |
|-------|-------|
|-------|-------|

# Materials =

- Base and structure in steel
- Body in painted die-cast aluminum