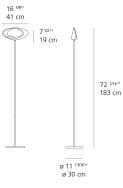

## Dimensions =

Light distribution

Direct/Indirect

Luminaire weight 21.72 lbs / 9.85 kg

Warranty 5 year limited warranty

2 Boxes

1 x 74-11/16" x 23-11/16" x 6-3/8" / 14.33 lbs - 189.5 cm x 60 cm x 16 cm / 6.5 kg