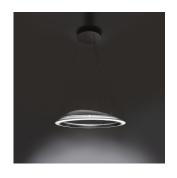

# Materials =

- Body in high transparency injection-molded PMMA
- Lower ring of body in PMMA with opaline finish

### Features & Accessories =

Input Voltage

Specifications =

- Ameluna discloses an innovative optoelectronic system integrated in the transparent frame
- Heatsink is an extrusion that runs all around the body and hosts the LED strips
- Light reflected by thin PMMA element and then diffused by ring of opaline PMMA

# Light distribution =

Direct