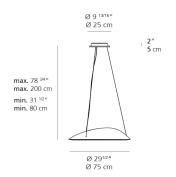

|
|------------------------|
| <br>Transparent (Body) |

#### **Delivered lumens** 2994.91lm Light output ratio 65.1lm/W **Power consumption** 46W Led type 39.1W Array\* **CCT (Correlated Color Temperature)** 3000K CRI (Color Rendering Index) >90

Life expectancy 50000Hrs

**Control type** Dimmable 2-Wire

HATCH - 1 x LC40-2100P-120-G Driver

# Materials =

- Body in high transparency injection-molded PMMA
- Lower ring of body in PMMA with opaline finish

### Features & Accessories =

Input Voltage

Specifications =

- Ameluna discloses an innovative optoelectronic system integrated in the transparent frame
- Heatsink is an extrusion that runs all around the body and hosts the LED strips
- Light reflected by thin PMMA element and then diffused by ring of opaline PMMA

### Dimensions =



# Light distribution =

Direct

### Luminaire weight =

16.53 lbs / 7.5 kg

# Warranty =

5 year limited warranty

# Packaging =

1 Box

1 x 35-1/2" x 35-1/2" x 13-7/8" / 31.97 lbs - 90 cm x 90 cm x 35 cm / 14.5 kg