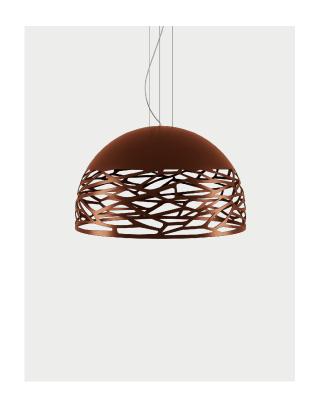

## Kelly, design by Andrea Tosetto, 2015

Suspension

Seductive beauty with a bold personality thanks to the strong and precise laser cuts, which lighten the metal of the lampshade and create an intriguing play of light and shadow. Kelly is a multifaceted family of suspension and wall lamps that stand out with elegance in any living space thanks to the variety of available forms and finishes.