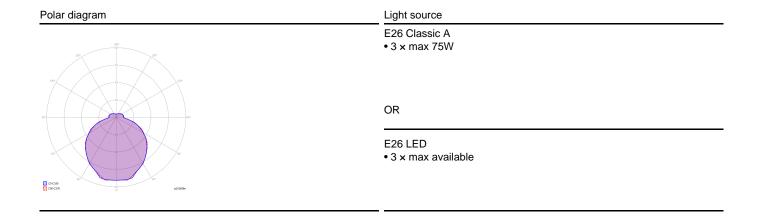

| Kelly Small Sphere 40                            |                     | Light source                   | Frame: Metal     | Diffuser: Glass | Code          |
|--------------------------------------------------|---------------------|--------------------------------|------------------|-----------------|---------------|
| Ø 17.5 cm<br>Ø 6.88"<br>Max 250 cm<br>Max 98.42" | Ø 40 cm<br>Ø 15.74" | E26 Classic A • 3 × max 75W    | Matte White 9010 | Glossy White    | 141303        |
| 40 cm 15.74°                                     |                     | OR E26 LED • 3 × max available | Coppery Bronze   | Glossy White    | 141249        |
| Net weight: 5.50 kg                              | Gross weight: kg    | Parcels: N° Volume: m³         | <b>(€</b> IP4    | 0 Energy Saving | n ()- c(1) us |