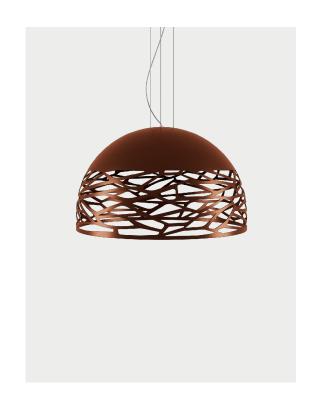

## Kelly, design by Andrea Tosetto, 2015

Suspension

Seductive beauty with a bold personality thanks to the strong and precise laser cuts, which lighten the metal of the lampshade and create an intriguing play of light and shadow. Kelly is a multifaceted family of suspension and wall lamps that stand out with elegance in any living space thanks to the variety of available forms and finishes.

| Kelly Medium Sphere 50                           |                     | Light source                   | Frame: Metal     | Diffuser: Glass | Code           |
|--------------------------------------------------|---------------------|--------------------------------|------------------|-----------------|----------------|
| Ø 17.5 cm<br>Ø 6.88"<br>Max 250 cm<br>Max 98.42" | Ø 50 cm<br>Ø 19.68° | E26 Classic A • 3 × max 75W    | Matte White 9010 | Glossy White    | 141304         |
| 50 cm<br>19.68"                                  |                     | OR E26 LED • 3 × max available | Coppery Bronze   | Glossy White    | 141248         |
| Net weight: 9.00 kg                              | Gross weight: kg    | Parcels: N° Volume: m³         | <b>(€</b> IP40   | S Energy Saving | n 🗓- c. UL) us |

# Kelly Medium Sphere 50, design by Andrea Tosetto, 2015