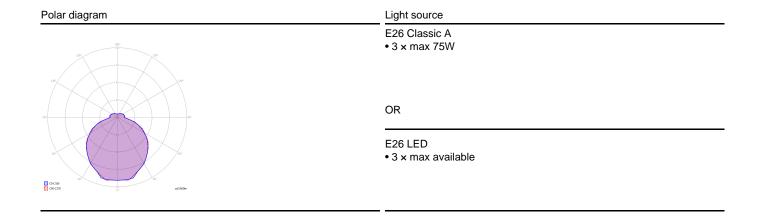

| Kelly Medium Sphere 50                           |                     | Light source                   | Frame: Metal     | Diffuser: Glass | Code           |
|--------------------------------------------------|---------------------|--------------------------------|------------------|-----------------|----------------|
| Ø 17.5 cm<br>Ø 6.88"<br>Max 250 cm<br>Max 98.42" | Ø 50 cm<br>Ø 19.68° | E26 Classic A • 3 × max 75W    | Matte White 9010 | Glossy White    | 141304         |
| 50 cm<br>19.68"                                  |                     | OR E26 LED • 3 × max available | Coppery Bronze   | Glossy White    | 141248         |
| Net weight: 9.00 kg                              | Gross weight: kg    | Parcels: N° Volume: m³         | <b>(€</b> IP40   | S Energy Saving | n 🗓- c. UL) us |