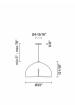

#### Description

Pendant lamp with spun metal structure, black paint on the outside and red colour on the inside.

Voltage 120V Socket 1xE26 **Specs** 

DRY

Light source

cod. A15208 cod. A15229

E26 1x150W E26 1x15W

#### Material

Metal

Color

# Other options

F25 A03 A 03 F25 A03 A 73

E26 120V cod. A15208 1x150W WHITE 2900K 2100lm cod. A15229 1x15W WHITE 3000K 900lm