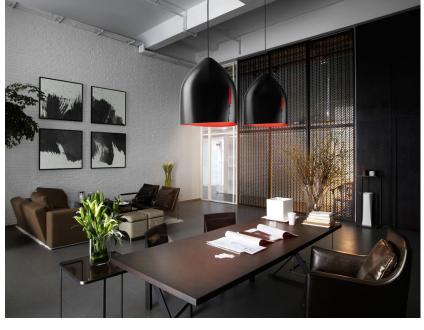

#### Description

Pendant lamp with spun metal structure, black paint on the outside and red colour on the inside.

Voltage 120V Socket 1xE26 **Specs** 

DRY

Light source

cod. A15208 cod. A15229

E26 1x150W E26 1x15W

#### Material

Metal

Color