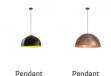

#### Description

Pendant lamp with spun metal structure, black paint on the outside and red colour on the inside.

Voltage 120V Socket 1xE26 **Specs** 

DRY

Light source

cod. A15208 cod. A15229

E26 1x150W E26 1x15W

#### Material

Metal

Color

# Oru F25