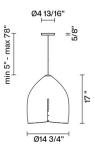

#### Description

Pendant lamp with spun metal structure, black paint on the outside and red colour on the inside.

Voltage 120V Socket 1xE26 **Specs** 

DRY

Light source

cod. A15208 cod. A15229

E26 1x150W E26 1x15W

#### Material

Metal

Color