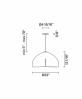

# F25 A07 A 41

E26 120V cod. A15208 1x150W WHITE 2900K 2100Im cod. A15229 1x15W WHITE 3000K 900Im

# F25 A03 A 43