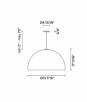

# : Fabbian

Oru

F25A01A03

Fixture Type
Project Name

Vim & Vigor

#### Description

Pendant lamp with spun metal structure, black paint on the outside and red colour on the inside.

Voltage 120V Socket 1xE26 **Specs** 

DRY

Light source

cod. A15208 cod. A15229

E26 1x150W E26 1x15W

#### Material

Metal

Color