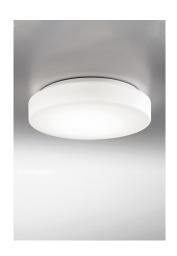

## DRUM BAYONET

**CEILING** 

Wall-ceiling lamps with diffuser in mouth-blown, satin-finish opal triplex glass, and white painted metal frame. Twist-lock system for the glass component. The product is suitable for indoor use only.