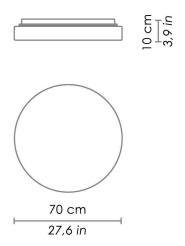

CODE COLOR

LL8913- White

DIMENSIONS AND HOLES

Dimensions Ø 40 cm / Ø 15,7 in

ILLUMINOTECHNICAL SPECIFICATIONS

Source E27

Type Bulb E27
Total Watt 5 x 52 HS

Lamp life minimum 2 years guaranteed