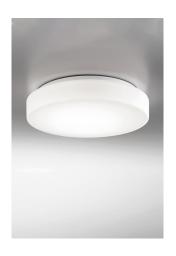

## **CEILING**

Wall-ceiling lamps with diffuser in mouth-blown, satin-finish opal triplex glass, and white painted metal frame. Twist-lock system for the glass component. The product is suitable for indoor use only.