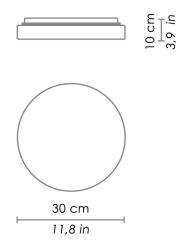

CODE COLOR

LL8910- White

DIMENSIONS AND HOLES

Dimensions Ø 30 cm / Ø 11,8 in

ILLUMINOTECHNICAL SPECIFICATIONS

Source E27

Type Bulb E27
Total Watt 1 x 52 HS

Lamp life minimum 2 years guaranteed