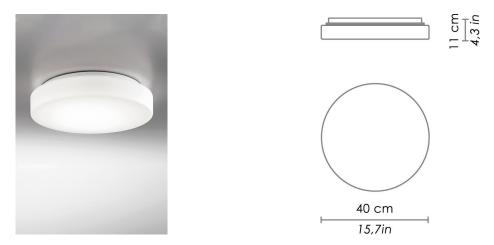

## DRUM BAYONET

CEILING

Wall-ceiling lamps with diffuser in mouth-blown, satin-finish opal triplex glass, and white painted metal frame. Twist-lock system for the glass component. The product is suitable for indoor use only.

| CODE                             | COLOR |                            |
|----------------------------------|-------|----------------------------|
| LL8911-                          | White |                            |
| DIMENSIONS AND HOLES             |       |                            |
| Dimensions                       |       | Ø 40 cm / Ø 15,7 in        |
| ILLUMINOTECHNICAL SPECIFICATIONS |       |                            |
| Source                           |       | E27                        |
| Туре                             |       | Bulb E27                   |
| Total Watt                       |       | 2 x 52 HS                  |
| Lamp life                        |       | minimum 2 years guaranteed |
| ILLUMINOTECHNICAL SPECIFICATIONS |       |                            |
| Driver                           |       | not included               |
| Voltage                          |       | 220-240 V                  |
| Frequency                        |       | 50/60 Hz                   |
| PHYSICAL SPECIFICATIONS          |       |                            |
| Thermal dissipation              |       | passive                    |