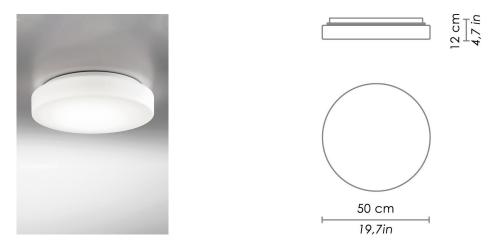

## DRUM BAYONET

CEILING

Wall-ceiling lamps with diffuser in mouth-blown, satin-finish opal triplex glass, and white painted metal frame. Twist-lock system for the glass component. The product is suitable for indoor use only.

| CODE                             | COLOR |                            |
|----------------------------------|-------|----------------------------|
| LL8912-                          | White |                            |
| DIMENSIONS AND HOLES             |       |                            |
| Dimensions                       |       | Ø 40 cm / Ø 15,7 in        |
| ILLUMINOTECHNICAL SPECIFICATIONS |       |                            |
| Source                           |       | E27                        |
| Туре                             |       | Bulb E27                   |
| Total Watt                       |       | 3 x 52 HS                  |
| Lamp life                        |       | minimum 2 years guaranteed |
| ILLUMINOTECHNICAL SPECIFICATIONS |       |                            |
| Driver                           |       | not included               |
| Voltage                          |       | 220-240 V                  |
| Frequency                        |       | 50/60 Hz                   |
| PHYSICAL SPECIFICATIONS          |       |                            |
| Thermal dissipation              |       | passive                    |