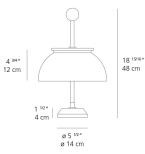

## SPECIFICATIONS

|                                                                                                   | Design By    | Specifications                                                        |                     |
|---------------------------------------------------------------------------------------------------|--------------|-----------------------------------------------------------------------|---------------------|
| $\mathbf{\Psi}$                                                                                   | Sergio Mazza | Lamp type                                                             | LED-T               |
|                                                                                                   |              | Lamp                                                                  | max 2X40W E12/G16.5 |
|                                                                                                   | Collection   | Lamp Included                                                         | No                  |
|                                                                                                   | Design       | Control type                                                          | On/Off (On Cord)    |
|                                                                                                   |              | Input Voltage                                                         | 120V                |
|                                                                                                   |              | Power consumption                                                     | N/A                 |
|                                                                                                   |              | Ballast                                                               | N/A                 |
|                                                                                                   | (P20)        |                                                                       |                     |
| Colors & Finishes                                                                                 |              |                                                                       |                     |
| White Glass (Diffuser)                                                                            |              |                                                                       |                     |
| Black marble (Base)                                                                               |              |                                                                       |                     |
|                                                                                                   |              |                                                                       |                     |
| Materials                                                                                         |              | Features & Accessories                                                |                     |
| <ul> <li>Diffuser in crystal glass</li> <li>Handturned metal structure in nickel-plate</li> </ul> |              | 1959 - First lamp designed and produced by Artemide                   |                     |
| Base in black marble                                                                              |              |                                                                       |                     |
|                                                                                                   |              |                                                                       |                     |
|                                                                                                   |              |                                                                       |                     |
|                                                                                                   |              |                                                                       |                     |
|                                                                                                   |              |                                                                       |                     |
|                                                                                                   |              |                                                                       |                     |
| Dimensions                                                                                        |              | Packaging                                                             |                     |
|                                                                                                   |              | 1 Box                                                                 |                     |
| Ø 11 <sup>13ne</sup> "                                                                            |              | 1 x 15" x 15" x 18-9/16" / 12.13 lbs - 38 cm x 38 cm x 47 cm / 5.5 kg |                     |
| ø 30 cm                                                                                           |              |                                                                       |                     |