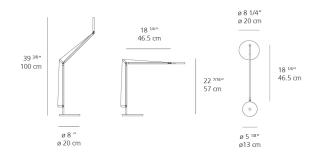

| 9W                                    |
| Led type                           | 8.5W Array*                           |
| CCT (Correlated Color Temperature) | 3000K                                 |
| CRI (Color Rendering Index)        | >80                                   |
| Life expectancy                    | 50000Hrs                              |
| Control type                       | DIMMABLE (On Head) / No Motion Sensor |
| Input Voltage                      | 120-240V                              |
| Driver                             | Plug-In                               |

# Features & Accessories =

- Fully adjustable arms and head
- Tiltable and rotatable diffuser
- Interchangeable plug options accommodate most electrical outlets for global versatility

# Dimensions =



# Packaging =

2 Boxes

1 x 42" x 14" x 2-5/8" / 5.51 lbs - 106.5 cm x 35.5 cm x 6.5 cm / 2.5 kg

1 x 11-15/16" x 11-15/16" x 3-13/16" / 9.17 lbs - 30.1 cm x 30.1 cm x 9.5 cm / 4.16 kg

# Light distribution

Direct



Luminaire weight =

8.71 lbs / 3.95 kg

Warranty =

Red = Max Cd. Through Vertical plane Blue = Max Cd. Through Horizontal plane