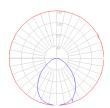

# Light distribution

Direct

Luminaire weight =

8.71 lbs / 3.95 kg

Warranty =

Red = Max Cd. Through Vertical plane Blue = Max Cd. Through Horizontal plane