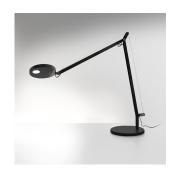

# DEM1057



# Design By =

Naoto Fukasawa

#### Collection =

Design







# Colors & Finishes =



# Materials =

- Head and arms in painted aluminum
- Lower head diffuser in thermoplastic
- Internal tension springs and external tension control cables in aluminum
- Weighted steel base with thermoplastic matching painted finish

#### Specifications —

| Delivered lumens                   | 392lm                                 |
|------------------------------------|---------------------------------------|
| Light output ratio                 | 43.56lm/W                             |
| Power consumption                  | 9W                                    |
| Led type                           | 8.5W Array*                           |
| CCT (Correlated Color Temperature) | 3000K