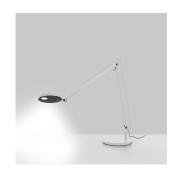

## DEM1002

### Design By =

Naoto Fukasawa

### Colors & Finishes =

| <br>White |
|-----------|

# Materials =

- Head and arms in painted aluminum
- Lower head diffuser in thermoplastic
- Internal tension springs and external tension control cables in aluminum
- Weighted steel base with thermoplastic matching painted finish

### Features & Accessories =

- Fully adjustable arms and head
- Tiltable and rotatable diffuser
- Interchangeable plug options accommodate most electrical outlets for global versatility