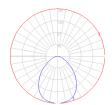

### Light distribution

Direct

Luminaire weight =

8.71 lbs / 3.95 kg

Warranty
5 year limited warranty

Red = Max Cd. Through Vertical plane
Blue = Max Cd. Through Horizontal plane