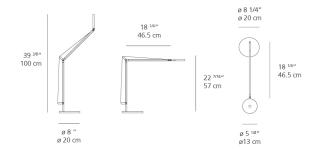

| >80                                   |
| Life expectancy                    | 50000Hrs                              |
| Control type                       | DIMMABLE (On Head) / No Motion Sensor |
| Input Voltage                      | 120-240V                              |
| Driver                             | Plug-In                               |

# Materials =

- Head and arms in painted aluminum
- Lower head diffuser in thermoplastic
- Internal tension springs and external tension control cables in aluminum
- Weighted steel base with thermoplastic matching painted finish

### Features & Accessories =

- Fully adjustable arms and head
- Tiltable and rotatable diffuser
- Interchangeable plug options accommodate most electrical outlets for global versatility

### Dimensions =



### Packaging =

2 Boxes

1 x 42" x 14" x 2-5/8" / 5.51 lbs - 106.5 cm x 35.5 cm x 6.5 cm / 2.5 kg

1 x 11-15/16" x 11-15/16" x 3-13/16" / 9.17 lbs - 30.1 cm x 30.1 cm x 9.5 cm / 4.16 kg

### Light distribution

Direct



Luminaire weight =

8.71 lbs / 3.95 kg

Warranty
5 year limited warranty

Red = Max Cd. Through Vertical plane
Blue = Max Cd. Through Horizontal plane