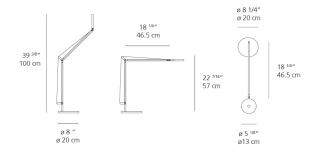

|
| Led type                           | 8.5W Array*                           |
| CCT (Correlated Color Temperature) | 3000K                                 |
| CRI (Color Rendering Index)        | >80                                   |
| Life expectancy                    | 50000Hrs                              |
| Control type                       | DIMMABLE (On Head) / No Motion Sensor |
| Input Voltage                      | 120-240V                              |
| Driver                             | Plug-In                               |

#### Features & Accessories =

- Fully adjustable arms and head
- Tiltable and rotatable diffuser
- Interchangeable plug options accommodate most electrical outlets for global versatility

#### Dimensions =



#### Packaging =

2 Boxes

1 x 42" x 14" x 2-5/8" / 5.51 lbs - 106.5 cm x 35.5 cm x 6.5 cm / 2.5 kg

1 x 11-15/16" x 11-15/16" x 3-13/16" / 9.17 lbs - 30.1 cm x 30.1 cm x 9.5 cm / 4.16 kg

## Light distribution

Direct



# Luminaire weight =

8.71 lbs / 3.95 kg

# Warranty =

5 year limited warranty

Red = Max Cd. Through Vertical plane Blue = Max Cd. Through Horizontal plane