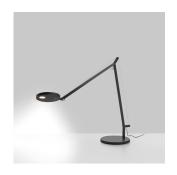

#### DEM1001

#### Design By =

Naoto Fukasawa

# Materials =

- Head and arms in painted aluminum
- Lower head diffuser in thermoplastic
- Internal tension springs and external tension control cables in aluminum
- Weighted steel base with thermoplastic matching painted finish

#### Features & Accessories =

- Fully adjustable arms and head
- Tiltable and rotatable diffuser
- Interchangeable plug options accommodate most electrical outlets for global versatility