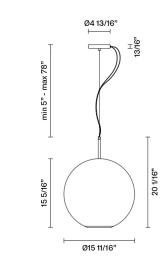

#### Dimensions

Material

Glass - Metal

Color Gold

Other colors available Check online www.fabbian.us

Fabbian Usa Corp. | 307 W 38th St Ste 1103, New York, NY 10018 (USA) | ph. +1 646 518 4160 | fax +1 646 518 4180 | www.fabbian.us | usa@fabbian.com canada@fabbian.com