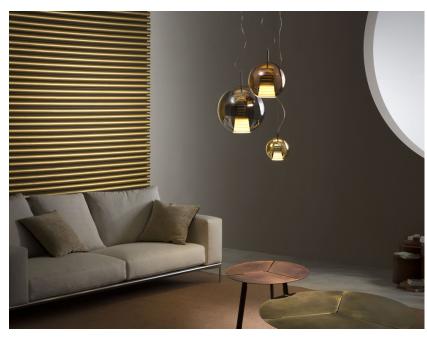

### Beluga Royal D57A55A12

Marc Sadler

Fixture Type Project Name

#### Description

Pendant lamp with gold metallized glass diffuser and black nickel metal structure.

 
 Voltage 120V
 Dimmable TRIAC
 Specs Dime

 Light source

 LED 1x17W-120° 3000K

 1850 Cri > 80

**Included accessories** LED Off-center cable fastener

## Beluga Royal D57

Other options

Fabbian Usa Corp. | 307 W 38th St Ste 1103, New York, NY 10018 (USA) | ph. +1 646 518 4160 | fax +1 646 518 4180 | www.fabbian.us | usa@fabbian.com canada@fabbian.com

Pictures, descriptions, dimensions and technical data have to be considered as purely indicative. While maintaining the basic characteristics of the product, the manufacturer reserves the right to make modifications at any time with the sole aim of improvement.