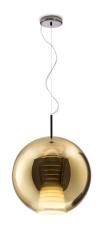

#### Description

Pendant lamp with gold metallized glass diffuser and black nickel metal structure.

 
 Voltage 120V
 Dimmable TRIAC
 Specs Dime

 Light source

 LED 1x17W-120° 3000K

 1850 Cri > 80

**Included accessories** LED Off-center cable fastener

#### Dimensions

Material

Glass - Metal

Color Gold

Other colors available Check online www.fabbian.us

Fabbian Usa Corp. | 307 W 38th St Ste 1103, New York, NY 10018 (USA) | ph. +1 646 518 4160 | fax +1 646 518 4180 | www.fabbian.us | usa@fabbian.com canada@fabbian.com