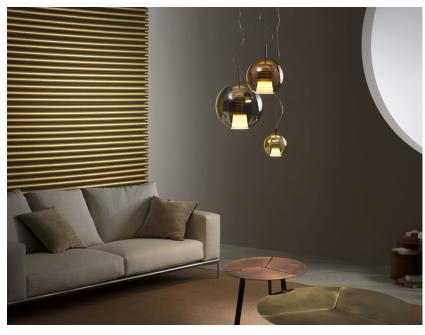

# Beluga Royal

D57A53A12

Marc Sadler

### Description

Pendant lamp with gold metallized glass diffuser and black nickel metal structure.

Voltage 120V Dimmable

TRIAC

Specs

DRY

#### Material

Glass - Metal

#### Color

Gold