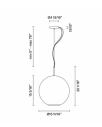

# Beluga Royal D57

Other options

 $\overline{\Box}$ 

D57 A51 A 12 D57 A51 A 34 D57 A51 A 41

code

electrification LED 120V x8.5W-120° 3000K 800 Cri >80 technical info

94 minute.

D57 A53 A 12 D57 A53 A 34 D57 A53 A 41

LED 120V x17W-120° 3000K 1850 Cri >80 DRY

1

D57 A55 A 12 D57 A55 A 34 D57 A55 A 41

LED 120V x17W-120° 3000K 1850 Cri >80