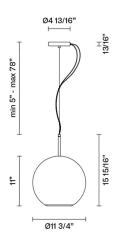

# :Fabbian

# Beluga Royal

D57A53A12

Marc Sadler







### Description

Pendant lamp with gold metallized glass diffuser and black nickel metal structure.

Voltage 120V Dimmable

TRIAC

Specs

DRY

#### Light source

LED 1x17W-120° 3000K 1850 Cri >80

#### Notes

Led dimmable 20%-100%

#### Included accessories

LED

Off-center cable fastener



#### **Dimensions**



#### Material

Glass - Metal

#### Color

Gold

#### Other colors available

Check online www.fabbian.us

# Beluga Royal D57

Other options

 $\overline{\Box}$ 

D57 A51 A 12 D57 A51 A 34 D57 A51 A 41

code

electrification LED 120V x8.5W-120° 3000K 800 Cri >80 technical info

94 minute.

D57 A53 A 12 D57 A53 A 34 D57 A53 A 41

LED 120V x17W-120° 3000K 1850 Cri >80 DRY



1

D57 A55 A 12 D57 A55 A 34 D57 A55 A 41

LED 120V x17W-120° 3000K 1850 Cri >80