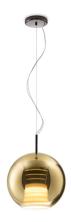

# Beluga Royal

D57A53A12

Marc Sadler

### Description

Pendant lamp with gold metallized glass diffuser and black nickel metal structure.

Voltage 120V Dimmable

TRIAC

Specs

DRY

#### Material

Glass - Metal

#### Color

Gold