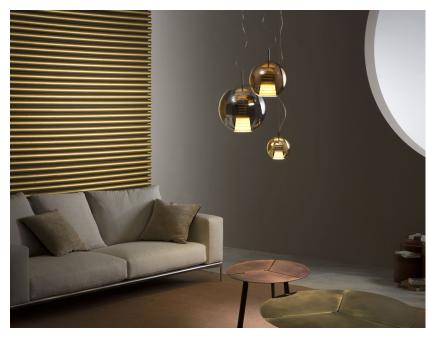

#### Description

Pendant lamp with gold metallized glass diffuser and black nickel metal structure.

Included accessories LED Off-center cable fastener