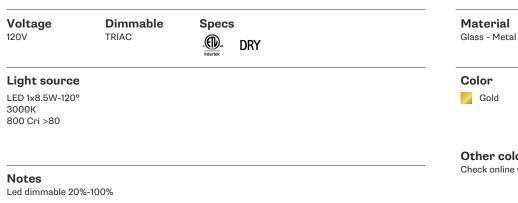

# Beluga Royal D57 Other options

|                                                                                                                                                                                                                                                                                                                                                                                                                                                                                                                                                                                                                                                                                                                                                                                                                                                                                                                                                                                                                                                                                                                                                                                                                                                                                                                                                                                                                                                                                                                                                                                                                                                                                                                                                                                                                                                                                                                                                                                                                                                                                                                                | code                                         | electrification                                | technical info |  |
|--------------------------------------------------------------------------------------------------------------------------------------------------------------------------------------------------------------------------------------------------------------------------------------------------------------------------------------------------------------------------------------------------------------------------------------------------------------------------------------------------------------------------------------------------------------------------------------------------------------------------------------------------------------------------------------------------------------------------------------------------------------------------------------------------------------------------------------------------------------------------------------------------------------------------------------------------------------------------------------------------------------------------------------------------------------------------------------------------------------------------------------------------------------------------------------------------------------------------------------------------------------------------------------------------------------------------------------------------------------------------------------------------------------------------------------------------------------------------------------------------------------------------------------------------------------------------------------------------------------------------------------------------------------------------------------------------------------------------------------------------------------------------------------------------------------------------------------------------------------------------------------------------------------------------------------------------------------------------------------------------------------------------------------------------------------------------------------------------------------------------------|----------------------------------------------|------------------------------------------------|----------------|--|
|                                                                                                                                                                                                                                                                                                                                                                                                                                                                                                                                                                                                                                                                                                                                                                                                                                                                                                                                                                                                                                                                                                                                                                                                                                                                                                                                                                                                                                                                                                                                                                                                                                                                                                                                                                                                                                                                                                                                                                                                                                                                                                                                | D57 A51 A 12<br>D57 A51 A 34<br>D57 A51 A 41 | LED 120V<br>x8.5W-120°<br>3000K<br>800 Cri >80 | DRY            |  |
| The state of the s |                                              |                                                |                |  |
|                                                                                                                                                                                                                                                                                                                                                                                                                                                                                                                                                                                                                                                                                                                                                                                                                                                                                                                                                                                                                                                                                                                                                                                                                                                                                                                                                                                                                                                                                                                                                                                                                                                                                                                                                                                                                                                                                                                                                                                                                                                                                                                                | D57 A53 A 12<br>D57 A53 A 34<br>D57 A53 A 41 | LED 120V<br>x17W-120°                          | DRY            |  |
|                                                                                                                                                                                                                                                                                                                                                                                                                                                                                                                                                                                                                                                                                                                                                                                                                                                                                                                                                                                                                                                                                                                                                                                                                                                                                                                                                                                                                                                                                                                                                                                                                                                                                                                                                                                                                                                                                                                                                                                                                                                                                                                                |                                              | 3000K<br>1850 Cri >80                          |                |  |
| F 000 30%.   P 000 30%.   P 000 30%.                                                                                                                                                                                                                                                                                                                                                                                                                                                                                                                                                                                                                                                                                                                                                                                                                                                                                                                                                                                                                                                                                                                                                                                                                                                                                                                                                                                                                                                                                                                                                                                                                                                                                                                                                                                                                                                                                                                                                                                                                                                                                           |                                              |                                                |                |  |
|                                                                                                                                                                                                                                                                                                                                                                                                                                                                                                                                                                                                                                                                                                                                                                                                                                                                                                                                                                                                                                                                                                                                                                                                                                                                                                                                                                                                                                                                                                                                                                                                                                                                                                                                                                                                                                                                                                                                                                                                                                                                                                                                |                                              |                                                |                |  |
|                                                                                                                                                                                                                                                                                                                                                                                                                                                                                                                                                                                                                                                                                                                                                                                                                                                                                                                                                                                                                                                                                                                                                                                                                                                                                                                                                                                                                                                                                                                                                                                                                                                                                                                                                                                                                                                                                                                                                                                                                                                                                                                                | D57 A55 A 12<br>D57 A55 A 34<br>D57 A55 A 41 | LED 120V<br>x17W-120°<br>3000K<br>1850 Cri >80 | DRY            |  |
| and and a space where a space  |                                              |                                                |                |  |