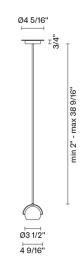

## :Fabbian

## Beluga Colour

## **D57A11A41**

Fixture Type Project Name

Marc Sadler





#### Description

Pendant lamp with adjustable varnished crystal copper painted diffuser. Polished chromeplated metal structure.

Voltage 120V

Socket 1xGU10

**Specs** 







### Light source

GU10 1x50W Max

#### **Notes**

#### Not included accessories

Bulb



#### **Dimensions**



#### Material

Crystal glass - Metal

#### Color

Copper

#### Other colors available

Check online www.fabbian.us

#### In the same family



# Beluga Colour D57

Other options

|                 | code                                                                                         | electrification | technical info      |  |
|-----------------|----------------------------------------------------------------------------------------------|-----------------|---------------------|--|
|                 | D57 A11 A 00<br>D57 A11 A 03<br>D57 A11 A 31<br>D57 A11 A 04<br>D57 A11 A 41<br>D57 A11 A 43 | GU10 120V       | DRY Company Company |  |
| 004 05/07 - 1/2 |                                                                                              |                 |