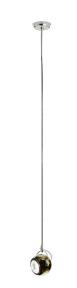

#### Description

Pendant lamp with adjustable varnished crystal copper painted diffuser. Polished chromeplated metal structure.

Voltage 120V

Socket 1xGU10

**Specs** 

#### **Dimensions**