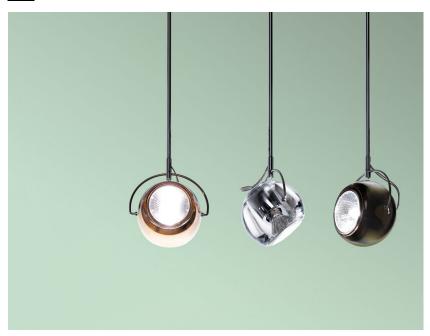

#### Description

Pendant lamp with adjustable varnished crystal copper painted diffuser. Polished chromeplated metal structure.

Voltage 120V

Socket 1xGU10

**Specs** 

#### Material

Crystal glass - Metal

#### Color

Copper