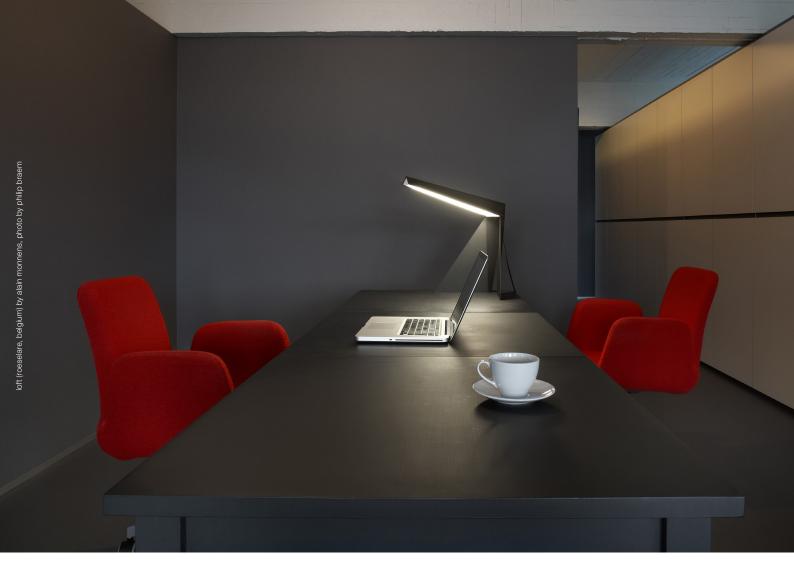

## **Crane**design by alain monnens

The CRANE is a desk luminaire, striking a balance between functionality and style. The design originates from exploring the most interesting and useful form out of 1 single folded plate, just like an origami crane bird. The foot has been folded into a straight angle so that the loss of work space is minimized. Therefore the CRANE is excellent to place on the corner of your desk.