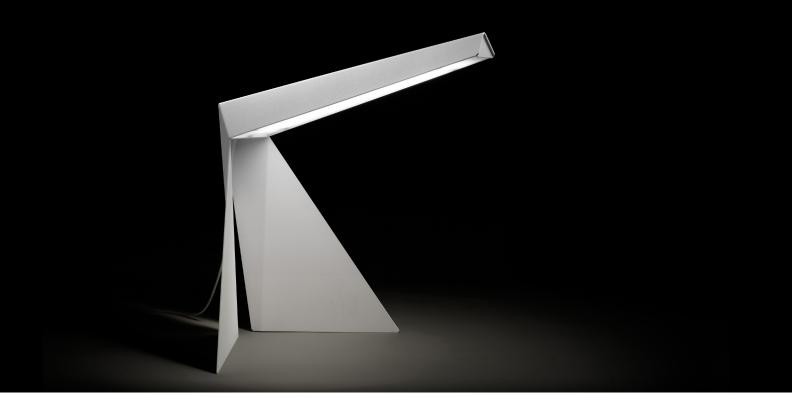

## **Crane**design by alain monnens

The CRANE is a desk luminaire, striking a balance between functionality and style. The design originates from exploring the most interesting and useful form out of 1 single folded plate, just like an origami crane bird. The foot has been folded into a straight angle so that the loss of work space is minimized. Therefore the CRANE is excellent to place on the corner of your desk.