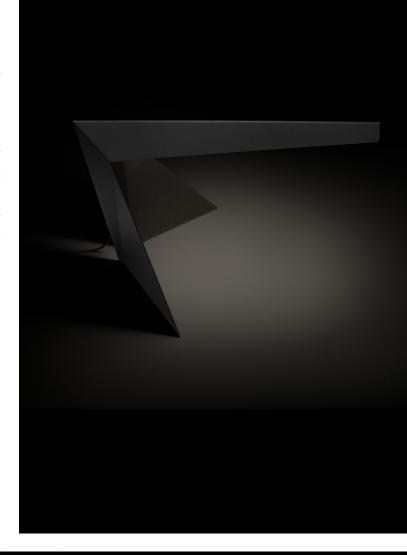

## **Crane**design by alain monnens

The CRANE is a desk luminaire, striking a balance between functionality and style. The design originates from exploring the most interesting and useful form out of 1 single folded plate, just like an origami crane bird. The foot has been folded into a straight angle so that the loss of work space is minimized. Therefore the CRANE is excellent to place on the corner of your desk.