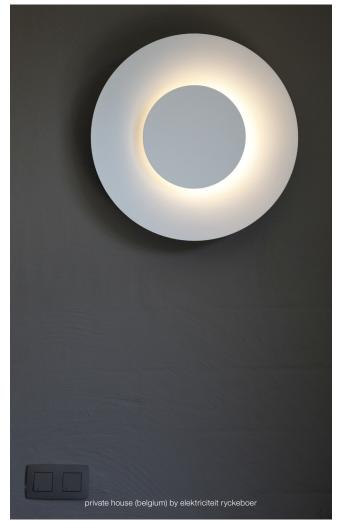

## conical

design by alain monnens

Only the name CONICAL already reveals so much about this ceiling lamp. The LED elements are discretely hidden in such a way that the light is being reflected by the conical-shaped diffuser which results in an effective but pleasant light distribution. CONICAL is available in three different sizes and is dimmable.