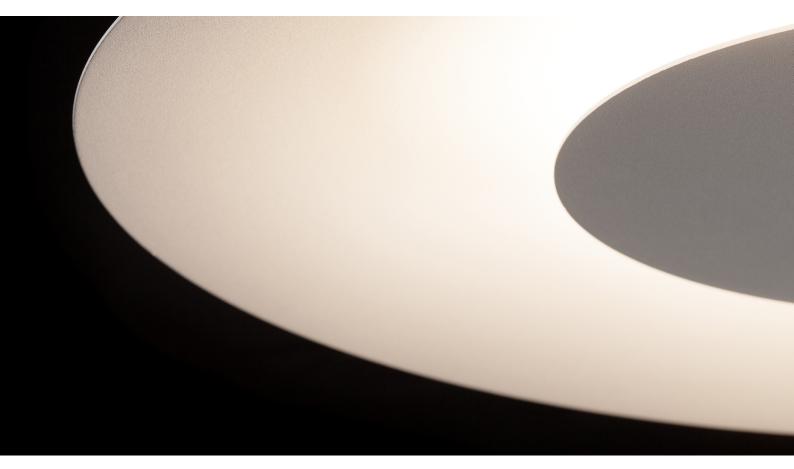

## conical

design by alain monnens

Only the name CONICAL already reveals so much about this ceiling lamp. The LED elements are discretely hidden in such a way that the light is being reflected by the conical-shaped diffuser which results in an effective but pleasant light distribution. CONICAL is available in three different sizes and is dimmable.