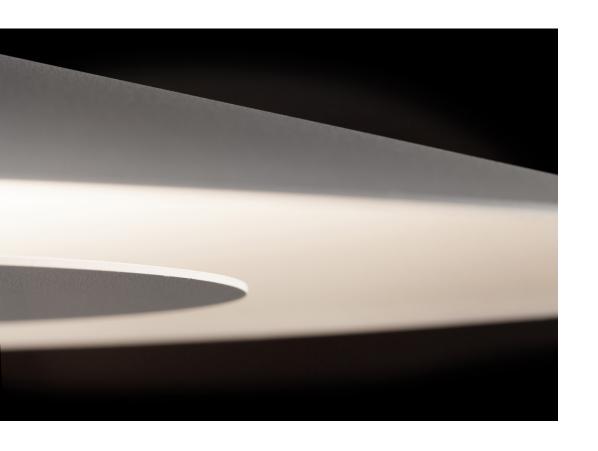

## conical

design by alain monnens

Only the name CONICAL already reveals so much about this ceiling lamp. The LED elements are discretely hidden in such a way that the light is being reflected by the conical-shaped diffuser which results in an effective but pleasant light distribution. CONICAL is available in three different sizes and is dimmable.