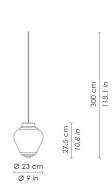

#### DIMENSIONS AND HOLES

Dimensions Ø 23 - h max 300 cm / Ø 9 - h max 118,1 in