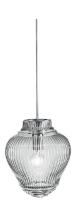

### **BONNIE e CLYDE**

**SUSPENSION** 

Mouth-blown glass handcrafted on standstill mold with "rigadin" relief finish in two different shapes and various colours. Matt grey or white painted metal parts. Grey fabric cables. Customizable product.