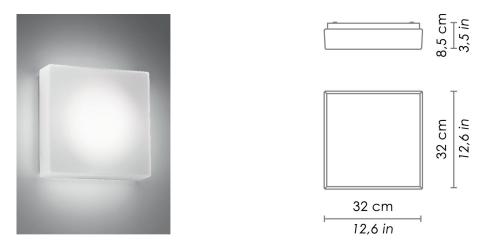

## CAORLE

WALL

E27

Wall-ceiling lamps with diffuser in mouth-blown, satin-finish opal triplex glass; matt white painted metal frame. The product is suitable for indoor use only.

| CODE                             | COLOR |                                         |
|----------------------------------|-------|-----------------------------------------|
| LL1306-                          | White |                                         |
| DIMENSIONS AND HOLES             |       |                                         |
| Dimensions                       |       | 32 - 32 - 8,8 cm / 12,6 - 12,6 - 4,3 in |
| ILLUMINOTECHNICAL SPECIFICATIONS |       |                                         |
| Source                           |       | E27                                     |
| Total Watt                       |       | 3 x 28 HS                               |
| Lamp life                        |       | minimum 2 years guaranteed              |
| ILLUMINOTECHNICAL SPECIFICATIONS |       |                                         |
| Driver                           |       | not included                            |
| Voltage                          |       | 220-240 V                               |
| Frequency                        |       | 50/60 Hz                                |
| PHYSICAL SPECIFICATIONS          |       |                                         |
| Thermal dissipa                  | tion  | passive                                 |