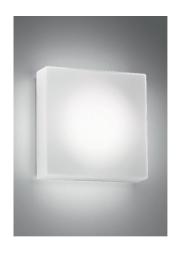

## **CAORLE**

WALL

Wall-ceiling lamps with diffuser in mouth-blown, satin-finish opal triplex glass; matt white painted metal frame. The product is suitable for indoor use only.

CODE COLOR

LL1305- White

DIMENSIONS AND HOLES