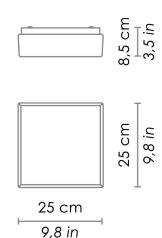

## **CAORLE**

WALL

Wall-ceiling lamps with diffuser in mouth-blown, satin-finish opal triplex glass; matt white painted metal frame. The product is suitable for indoor use only.

CODE COLOR

LL1305- White

DIMENSIONS AND HOLES

Dimensions 25 - 25 - 8,8 cm / 9,8 - 9,8 - 3,4 in

ILLUMINOTECHNICAL SPECIFICATIONS

Source E27

Total Watt 2 x 28 HS

Lamp life minimum 2 years guaranteed

ILLUMINOTECHNICAL SPECIFICATIONS

Driver not included Voltage 220-240 V Frequency 50/60 Hz