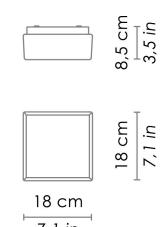

## **CAORLE**

WALL

Wall-ceiling lamps with diffuser in mouth-blown, satin-finish opal triplex glass; matt white painted metal frame. The product is suitable for indoor use only.

CODE COLOR

LL1304- White

DIMENSIONS AND HOLES

Dimensions 18 - 18 - 8,8 cm / 7,1 - 7,1 - 3,4 in

ILLUMINOTECHNICAL SPECIFICATIONS

Source E27

Type Bulb E27
Total Watt 1 x 28 HS

Lamp life minimum 2 years guaranteed

ILLUMINOTECHNICAL SPECIFICATIONS

Driver not included Voltage 220-240 V Frequency 50/60 Hz