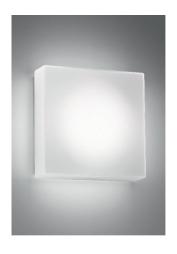

## **CAORLE**

WALL

Wall-ceiling lamps with diffuser in mouth-blown, satin-finish opal triplex glass; matt white painted metal frame. The product is suitable for indoor use only.

CODE COLOR

LL1304- White

DIMENSIONS AND HOLES

Dimensions 18 - 18 - 8,8 cm / 7,1 - 7,1 - 3,4 in

ILLUMINOTECHNICAL SPECIFICATIONS

Source E27

Type Bulb E27
Total Watt 1 x 28 HS

Lamp life minimum 2 years guaranteed

ILLUMINOTECHNICAL SPECIFICATIONS

Driver not included Voltage 220-240 V Frequency 50/60 Hz