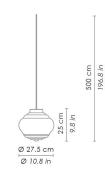

| CODE                             | COLOR        |                                                 |
|----------------------------------|--------------|-------------------------------------------------|
| LBN2101                          | Clear        | O                                               |
| LBN2104                          | Amber        |                                                 |
| LBN2105                          | Amethyst     |                                                 |
| LBN2109                          | Grey         |                                                 |
| LBN2120                          | Light blue   |                                                 |
| LBN2121                          | Silver       |                                                 |
| LBN2122                          | Antique gold |                                                 |
| LBN2123                          | Bronze       | <i></i>                                         |
| LBN2124                          | Pink gold    |                                                 |
|                                  |              |                                                 |
| DIMENSIONS AND HOLES             |              |                                                 |
| Dimensions                       |              | Ø 27,5 - h max 500 cm / Ø 10,8 - h max 196,8 in |
|                                  |              |                                                 |
| ILLUMINOTECHNICAL SPECIFICATIONS |              |                                                 |
| Source                           |              | E27                                             |
| Total Watt                       |              | 70 W HS                                         |
| Lamp life                        |              | minimum 3 years guaranteed                      |
|                                  |              |                                                 |
| ELECTRICAL SPECIFICATIONS        |              |                                                 |
| Driver                           |              | included                                        |
| Voltage                          |              | 220-240 V                                       |
| Frequency                        |              | 50 - 60 HZ                                      |
|                                  |              |                                                 |