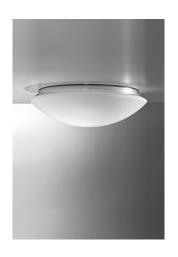

## **CEILING**

Wall-ceiling lamps with diffuser in mouth-blown, satin-finish opal triplex glass; chlorine-resistant, anti-UV, neutral translucent polycarbonate frame. Twist-lock system for the glass component. The product is suitable for indoor use only. The IP44 rating makes it ideal for use in swimming pools and humid environments in general.

CODE COLOR

LL6112NE Transparent

**DIMENSIONS AND HOLES** 

Dimensions  $\emptyset$  40 cm /  $\emptyset$  15,7 in

ILLUMINOTECHNICAL SPECIFICATIONS

Source E27

Type Bulb E27
Total Watt 2 x 42 HS

Lamp life minimum 2 years guaranteed