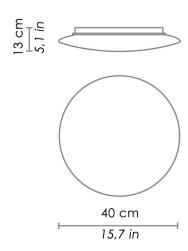

CODE COLOR

LL6112NE Transparent

**DIMENSIONS AND HOLES** 

Dimensions  $\emptyset$  40 cm /  $\emptyset$  15,7 in

ILLUMINOTECHNICAL SPECIFICATIONS

Source E27

Type Bulb E27
Total Watt 2 x 42 HS

Lamp life minimum 2 years guaranteed