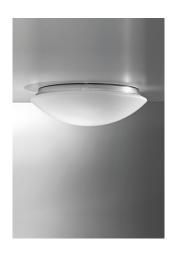

## **CEILING**

Wall-ceiling lamps with diffuser in mouth-blown, satin-finish opal triplex glass; chlorine-resistant, anti-UV, neutral translucent polycarbonate frame. Twist-lock system for the glass component. The product is suitable for indoor use only. The IP44 rating makes it ideal for use in swimming pools and humid environments in general