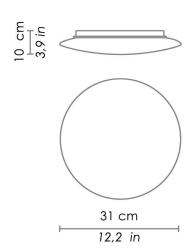

CODE COLOR

LL6111NE Transparent

**DIMENSIONS AND HOLES** 

Dimensions Ø 31 cm / Ø 12,2 in

ILLUMINOTECHNICAL SPECIFICATIONS

Source E27

Type Bulb E27
Total Watt 1 x 42 HS

Lamp life minimum 2 years guaranteed