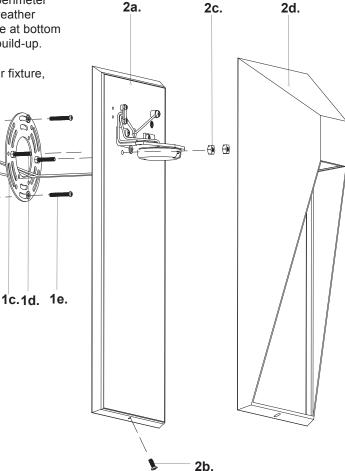

Technical Support: 1-877-452-6858

- Remove the fixture from its original packaging. Remove the mounting plate (1c) from within the canopy (2a) and cover (2d) by loosening the screws (2b). Then remove the two nuts (2c). Attach the mounting plate (1c) to the electrical junction box (1a), using the two screws (1e) provided in the hardware package.
- Attach the canopy (2a) to the mounting plate (1c), which is attached to the electrical junction box (1a) on the wall. First attach all wiring with the provided marettes (1b) (white to white "N", black to black "L", ground to ground "G"). Now align the holes of the canopy (2a) towards the threaded studs (1d) in the mounting plate (1c) and secure the canopy (2a) with the two nuts (2c). Attach the cover (2d) onto the canopy (2a) using the screw (2b).
- **3.** To prevent moisture from entering the outlet box and causing a short, seal around the top and side perimeter between the fixture and the wall surface with weather resistant caulking (see illustration 1). The space at bottom should be left un-caulked to prevent moisture build-up.
- **4.** You have now completed the installation of your fixture, enjoy.

1a. 1b.