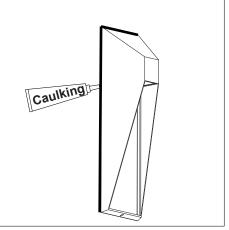

Technical Support: 1-877-452-6858

- Remove the fixture from its original packaging. Remove the mounting plate (1c) from within the canopy (2a) and cover (2d) by loosening the screws (2b). Then remove the two nuts (2c). Attach the mounting plate (1c) to the electrical junction box (1a), using the two screws (1e) provided in the hardware package.
- Attach the canopy (2a) to the mounting plate (1c), which is attached to the electrical junction box (1a) on the wall. First attach all wiring with the provided marettes (1b) (white to white "N", black to black "L", ground to ground "G"). Now align the holes of the canopy (2a) towards the threaded studs (1d) in the mounting plate (1c) and secure the canopy (2a) with the two nuts (2c). Attach the cover (2d) onto the canopy (2a) using the screw (2b).
- **3.** To prevent moisture from entering the outlet box and causing a short, seal around the top and side perimeter between the fixture and the wall surface with weather resistant caulking (see illustration 1). The space at bottom should be left un-caulked to prevent moisture build-up.
- **4.** You have now completed the installation of your fixture, enjoy.

Illustration 1.

L I G H T I N G 19054 28th Avenue Surrey, BC Canada V3S 6M3 T: 604 538 7162 TF: 1-855 85 KUZCO F: 604 538 7196 W: kuzcolighting.com 20170317

UZC