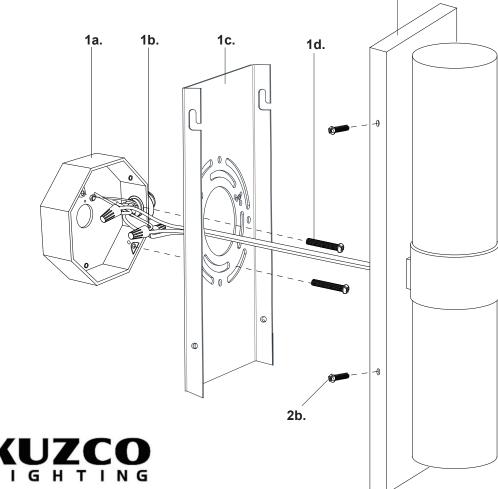

## Please Note:

2a.

- · All Kuzco LED fixtures come with pre-wired LED module(s).
- Unless instructed to do so, please do not touch any part of the LED module(s) as any unnecessary contact with the module could cause permanent damage.
- For dimming, an ELV (Electronic Low Voltage) type of dimmer is required.
- 1. Remove the fixture from its original packaging. Remove the mounting plate (1c) from within the canopy (2a) by unthreading the four screws (1b). Attach the mounting plate (1c) to the electrical junction box (1a) using the screws (1d) provided in the hardware package.
- 2. Attach the canopy to the mounting plate, which is attached to the electrical junction box. First connect all wires correctly G ground to ground, N neutral wire (white to white), L live wire (black to black) with provided marettes (1b) from the hardware package. Align the holes on the sides of the canopy (2a) to the ears of the mounting plate (1c). Once aligned, Push the canopy to the mounting plate and use the four screws (2b) to secure the canopy.
- 3. To prevent moisture from entering the outlet box and causing a short, seal around the top and side perimeter between the fixture and the wall surface with weather resistant caulking (illustration 1). The space at bottom should be left un-caulked to prevent moisture build-up. Apply a small amount of weather resistant caulking around the side perimeter between the cap nut and mounting plate.