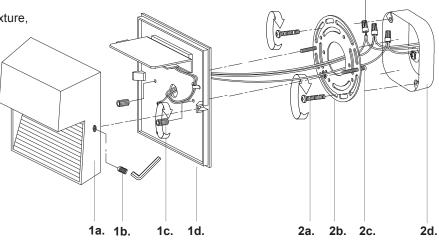

### Technical Support: 1-855-855-8926

- Remove the fixture from its original packaging. Remove the mounting plate (2b) from within the canopy backplate (1d) and attach it to the electrical junction box (2d), using the screws (2a) provided in the hardware package.
- Attach the canopy backplate to the mounting plate, which is attached to the electrical junction box on the wall. First attach all wiring (1e) with the provided marrets (white to white "N", black to black "L", ground to ground "G"). Now place the canopy backplate (1d) onto the mounting plate (2b). As you place the canopy backplate (1d) align the holes to the screws (2c) on the mounting plate. Next, thread the round nuts (1c) to the mounting plate screws (2c) this will secure the fixture to the wall.
- 4. Next, place the fixture (1a) over the canopy backplate (1d) and secure with set scews (1b) both sides using the Allen Key provided.
- **3.** To prevent moisture from entering the outlet box and causing a short, seal around the top and side perimeter between the fixture and the wall surface with weather resistant caulking (see illustration 3). The space at bottom should be left un-caulked to prevent moisture build-up. Apply a small amount of weather resistant caulking around the side perimeter between the cap nut and mounting plate.
- **4.** You have now completed the installation of your fixture, please enjoy.