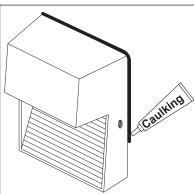

### Technical Support: 1-855-855-8926

- Remove the fixture from its original packaging. Remove the mounting plate (2b) from within the canopy backplate (1d) and attach it to the electrical junction box (2d), using the screws (2a) provided in the hardware package.
- Attach the canopy backplate to the mounting plate, which is attached to the electrical junction box on the wall. First attach all wiring (1e) with the provided marrets (white to white "N", black to black "L", ground to ground "G"). Now place the canopy backplate (1d) onto the mounting plate (2b). As you place the canopy backplate (1d) align the holes to the screws (2c) on the mounting plate. Next, thread the round nuts (1c) to the mounting plate screws (2c) this will secure the fixture to the wall.
- 4. Next, place the fixture (1a) over the canopy backplate (1d) and secure with set scews (1b) both sides using the Allen Key provided.
- **3.** To prevent moisture from entering the outlet box and causing a short, seal around the top and side perimeter between the fixture and the wall surface with weather resistant caulking (see illustration 3). The space at bottom should be left un-caulked to prevent moisture build-up. Apply a small amount of weather resistant caulking around the side perimeter between the cap nut and mounting plate.
- **4.** You have now completed the installation of your fixture, please enjoy.

Illustration 3.

1e.

K U Z C C Anada V3S 6M3 T: 604 538 7162 TF: 1-855 85 KUZCO F: 604 538 7196 W: kuzcolighting.com 20190814