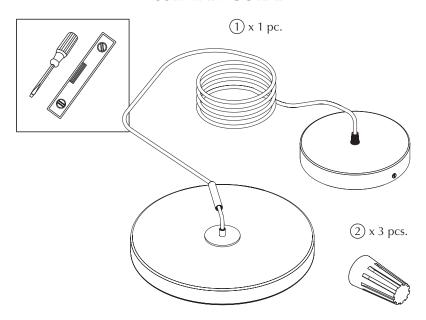

# **ASSEMBLY GUIDE**

Find assembly videos by using the QR code or by going online at our website **umage.com/instructions** 