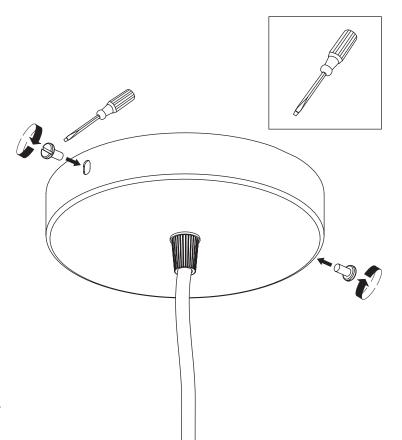

Different wall materials require different types of screws. Always choose screws that are specially suited to the materials of your walls.

The light source of this luminaire is not replaceable; when the light source reaches its end of life the whole luminaire shall be replaced.