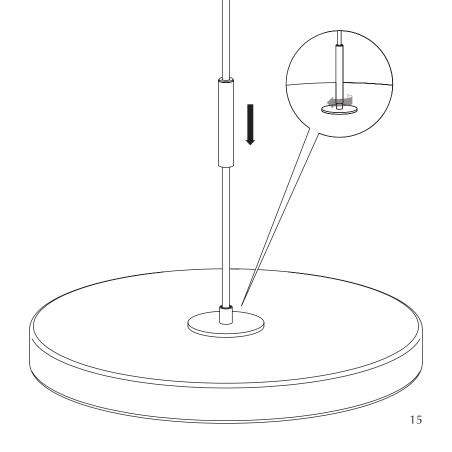

# **ASSEMBLY GUIDE**

Find assembly videos by using the QR code or by going online at our website **umage.com/instructions** 