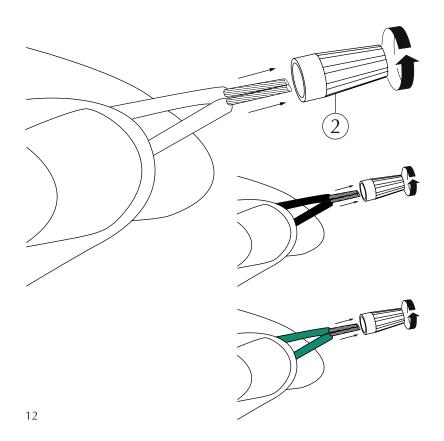

# **ASSEMBLY GUIDE**

Find assembly videos by using the QR code or by going online at our website **umage.com/instructions** 