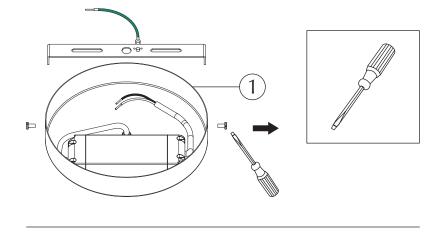

# **ASSEMBLY GUIDE**

Find assembly videos by using the QR code or by going online at our website **umage.com/instructions** 