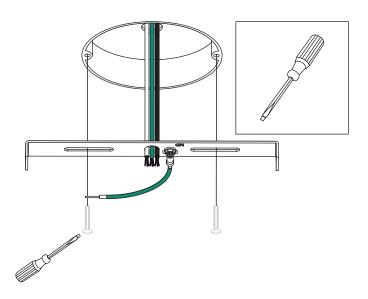

Different wall materials require different types of screws. Always choose screws that are specially suited to the materials of your walls.

The light source of this luminaire is not replaceable; when the light source reaches its end of life the whole luminaire shall be replaced.

# **ASSEMBLY GUIDE**

Find assembly videos by using the QR code or by going online at our website **umage.com/instructions** 