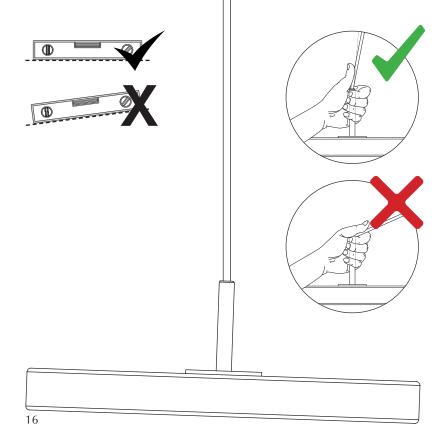

# **ASSEMBLY GUIDE**

Find assembly videos by using the QR code or by going online at our website **umage.com/instructions** 