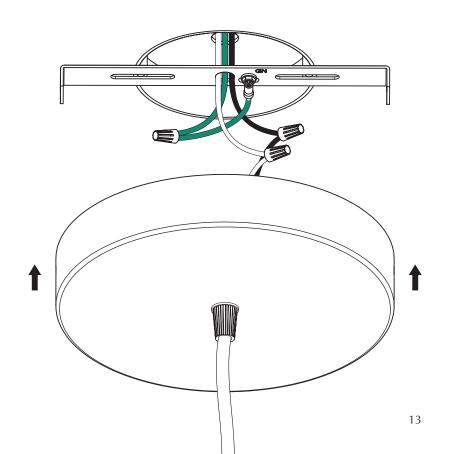

#### **ENGLISH**

IMPORTANT! Always shut off the power to the circuit before starting installation work. In some countries, electrical installation work may only be carried out by an authorised electrical contractor. Contact your local electricity authority for advice.

Different wall materials require different types of screws. Always choose screws that are specially suited to the materials of your walls.

The light source of this luminaire is not replaceable; when the light source reaches its end of life the whole luminaire shall be replaced.