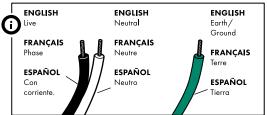

#### **ENGLISH**

IMPORTANT! Always shut off the power to the circuit before starting installation work. In some countries, electrical installation work may only be carried out by an authorised electrical contractor. Contact your local electricity authority for advice.

#### **FRANÇAIS**

ATTENTION! Toujours couper l'alimentation au panneau principal avant de procéder à l'installation. Dans certains pays, l'installation doit être effectuée par un électricien qualifié. Pour en savoir plus, contacter les autorités locales compétentes en la matière.

### **ESPAÑOL**

IMPORTANTE! Desconecta siempre el interruptor general de la electricidad antes de iniciar cualquier trabajo de instalación. En algunos países, la instalación eléctrica sólo puede realizarla un electricista profesional. Ponte en contacto con las autoridades locales para saber cuál es tu caso.