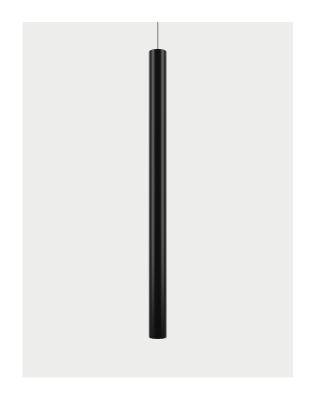

## A-Tube, *design by* Studio Italia Design, 2013

Suspension

A simple form that delivers the light to wherever it's needed, enhancing the space. Tubular and slim, A–Tube is a versatile lamp available in three different sizes and three finishes. It can be fixed directly to the ceiling, suspended singularly, or used in cluster compositions to create special effects.