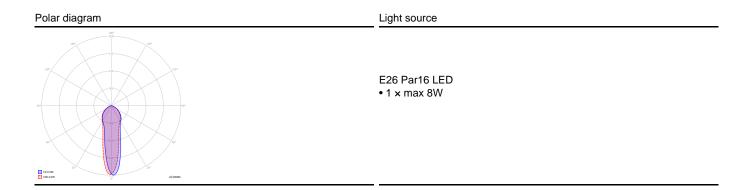

| A-Tube Small                                                                                |                       | Light source               |                              | Frame: Aluminium |    |          |       | iffuser: |      | Code     |          |  |
|---------------------------------------------------------------------------------------------|-----------------------|----------------------------|------------------------------|------------------|----|----------|-------|----------|------|----------|----------|--|
| Ø 12.5 cm<br>Ø 4.92"<br>Max 250cm<br>Max 98.42"<br>30 cm<br>11.81"<br>■ 1 Ø 6 cm<br>Ø 2.36" |                       | E26 Par16 LED • 1 × max 8W |                              | Matte White 9010 |    |          |       | _        |      |          | 096417   |  |
|                                                                                             |                       |                            |                              | Coppery Bronze   |    |          |       | _        |      |          | 096427   |  |
|                                                                                             |                       |                            | Matte Black 9005             |                  |    |          | _     |          |      | 096432   |          |  |
| Net weight: 1.25 kg                                                                         | Gross weight: 0.00 kg | Parcels: N°0               | Volume: 0.000 m <sup>3</sup> |                  | C€ | en eriek | Dim 💩 | ERE      | IP20 | Energy S | aving (‡ |  |