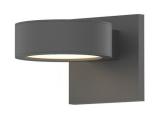

### **AVAILABLE FINISHES**

| Textured Bronze (.72) |
|-----------------------|
| Textured Gray (.74)   |
| Textured White (.98)  |