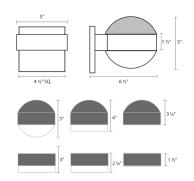

## **DIMENSIONS**

| Height            | 1.5"   |
|-------------------|--------|
| Width             | 5"     |
| Extension         | 6.5"   |
| Minimum Extension | 6.5"   |
| Maximum Extension | 6.5"   |
| Fixture Weight    | 3 lbs. |

## **SHIPPING**

| Carton 1 L x W x H | 9" x 10" x 9" |
|--------------------|---------------|
| Carton 1 GW        | 4 lbs.        |

# SHADE 1

| Quantity | 1                |  |
|----------|------------------|--|
| Color    | White            |  |
| Material | Aluminum w/White |  |
|          | Polycarbonate    |  |
| Height   | 0.25"            |  |