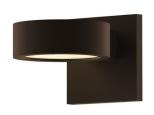

# **DIMENSIONS**

| Height            | 1.5"   |
|-------------------|--------|
| Width             | 5"     |
| Extension         | 6.5"   |
| Minimum Extension | 6.5"   |
| Maximum Extension | 6.5"   |
| Fixture Weight    | 3 lbs. |

#### **ELECTRICAL SPECS**

| Bulb Type             | Integral LED |
|-----------------------|--------------|
| Bulb Quantity         | 1            |
| Bulb Included?        | Yes          |
| Wattage               | 10           |
| Initial Lumens        | 1040         |
| Input Voltage         | 120VAC       |
| CCT                   | 3000K        |
| CRI                   | 90           |
| Power Supply Type     | Driver       |
| Power Supply Quantity | 1            |
| Power Supply Location | Outlet Box   |
| Dimming Type          | TRIAC/ELV    |

#### **AVAILABLE FINISHES**

| Textured Bronze (.72) |
|-----------------------|
| Textured Gray (.74)   |
| Textured White (.98)  |