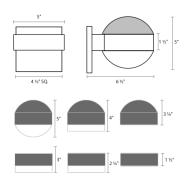

# **DIMENSIONS**

| Height            | 1.5"   |
|-------------------|--------|
| Width             | 5"     |
| Extension         | 6.5"   |
| Minimum Extension | 6.5"   |
| Maximum Extension | 6.5"   |
| Fixture Weight    | 3 lbs. |

## **SHIPPING**

| Carton 1 L x W x H | 9" x 10" x 9" |
|--------------------|---------------|
| Carton 1 GW        | 4 lbs.        |

| SHADE 1 |
|---------|
|---------|

| Quantity | 1                |
|----------|------------------|
| Color    | White            |
| Material | Aluminum w/White |
|          | Polycarbonate    |
| Height   | 0.25"            |