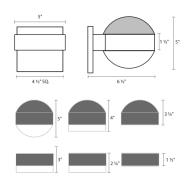

# **DIMENSIONS**

| Height            | 2.5"   |
|-------------------|--------|
| Width             | 5"     |
| Extension         | 6.5"   |
| Minimum Extension | 6.5"   |
| Maximum Extension | 6.5"   |
| Fixture Weight    | 3 lbs. |

# **SHIPPING**

| Carton 1 L x W x H | 9" x 10" x 9" |
|--------------------|---------------|
| Carton 1 GW        | 4 lbs.        |