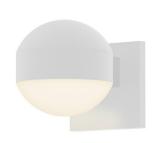

# SHADE 1

| Quantity | 1             |
|----------|---------------|
| Color    | White         |
| Material | Frosted White |
|          | Polycarbonate |
| Height   | 1.75"         |
|          |               |

### **AVAILABLE FINISHES**

| Textured Bronze (.72) |
|-----------------------|
| Textured Gray (.74)   |
| Textured White (.98)  |