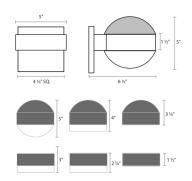

# **DIMENSIONS**

| Height            | 5"     |
|-------------------|--------|
| Width             | 5"     |
| Extension         | 6.5"   |
| Minimum Extension | 6.5"   |
| Maximum Extension | 6.5"   |
| Fixture Weight    | 3 lbs. |