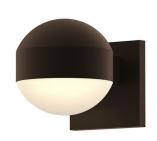

# **DIMENSIONS**

| Height            | 5"     |
|-------------------|--------|
| Width             | 5"     |
| Extension         | 6.5"   |
| Minimum Extension | 6.5"   |
| Maximum Extension | 6.5"   |
| Fixture Weight    | 3 lbs. |

# SHADE 1

| Quantity | 1             |
|----------|---------------|
| Color    | White         |
| Material | Frosted White |
|          | Polycarbonate |
| Height   | 1.75"         |
|          |               |

#### **AVAILABLE FINISHES**

| Textured Bronze (.72) |
|-----------------------|
| Textured Gray (.74)   |
| Textured White (.98)  |