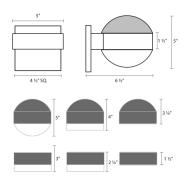

# **DIMENSIONS**

| Height            | 5"     |
|-------------------|--------|
| Width             | 5"     |
| Extension         | 6.5"   |
| Minimum Extension | 6.5"   |
| Maximum Extension | 6.5"   |
| Fixture Weight    | 3 lbs. |

# **SHIPPING**

| Carton 1 L x W x H | 9" x 10" x 9" |
|--------------------|---------------|
| Carton 1 GW        | 4 lbs.        |

# SHADE 1

| Quantity | 1             |
|----------|---------------|
| Color    | White         |
| Material | Frosted White |
|          | Polycarbonate |
| Height   | 1.75"         |
|          |               |