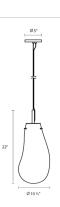

## **DIMENSIONS**

Height 22"
Diameter 10.5"
Canopy/Backplate/Base 5"
Hanging Details 6' Adjustable Cord"
Fixture Weight 10 lbs.

**ELECTRICAL SPECS** 

| Bulb Type         | LED G4 Bulb |
|-------------------|-------------|
| Bulb Quantity     | 1           |
| Bulb Included?    | Yes         |
| Wattage           | 4           |
| Initial Lumens    | 200         |
| Input Voltage     | 120VAC      |
| CCT               | 3000K       |
| CRI               | 90          |
| Power Supply Type | Transformer |