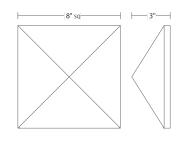

## 2714.72-WL

| DIMENSIONS            |                |
|-----------------------|----------------|
| Height                | 8"             |
| Width                 | 8"             |
| Extension             | 3"             |
| Minimum Extension     | 3"             |
| Maximum Extension     | 3"             |
| Switch Type           | N/A"           |
| Fixture Weight        | 3 lbs.         |
| ELECTRICAL SPECS      |                |
| Bulb Type             | Integral LED   |
| Bulb Quantity         | 0              |
| Bulb Included?        | Yes            |
| Wattage               | 18             |
| Initial Lumens        | 1000           |
| Input Voltage         | 120VAC         |
| CCT                   | 3000K          |
| CRI                   | 90             |
| Power Supply Type     | Transformer    |
| Power Supply Quantity | 1              |
| Power Supply Location | Outlet Box     |
| Dimming Type          | ELV            |
| SHIPPING              |                |
| Carton 1 L x W x H    | 11" x 11" x 6" |
| Carton 1 GW           | 3 lbs.         |