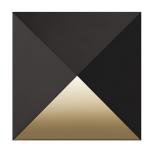

## prism LED Sconce

## 2714.72-WL

| DIMENSIONS            |                |
|-----------------------|----------------|
| Height                | 8"             |
| Width                 | 8"             |
| Extension             | 3"             |
| Minimum Extension     | 3"             |
| Maximum Extension     | 3"             |
| Switch Type           | N/A"           |
| Fixture Weight        | 3 lbs.         |
| ELECTRICAL SPECS      |                |
| Bulb Type             | Integral LED   |
| Bulb Quantity         | 0              |
| Bulb Included?        | Yes            |
| Wattage               | 18             |
| Initial Lumens        | 1000           |
| Input Voltage         | 120VAC         |
| CCT                   | 3000K          |
| CRI                   | 90             |
| Power Supply Type     | Transformer    |
| Power Supply Quantity | 1              |
| Power Supply Location | Outlet Box     |
| Dimming Type          | ELV            |
| SHIPPING              |                |
| Carton 1 L x W x H    | 11" x 11" x 6" |
| Carton 1 GW           | 3 lbs.         |

| Color                            | Textured Bronze   |
|----------------------------------|-------------------|
| Material                         | Die-Cast Aluminum |
| Height                           | N/A               |
| AVAILABLE FINISHES               |                   |
| Textured Bronze (.72)            |                   |
| Textured Gray (.74)              |                   |
| Textured White (.98)             |                   |
| GENERAL LISTINGS                 |                   |
| cETL                             |                   |
| cUL                              |                   |
| Wet (Downlight Only)<br>Location |                   |
| PROJECT                          |                   |
| QUANTITY                         |                   |
|                                  |                   |
| NOTES                            |                   |