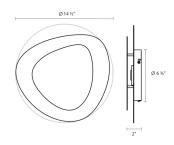

## **DIMENSIONS**

| Diameter              | 14.5"  |
|-----------------------|--------|
| Extension             | 2"     |
| Minimum Extension     | 2"     |
| Maximum Extension     | 2"     |
| Canopy/Backplate/Base | 6.75"  |
| Fixture Weight        | 3 lbs. |