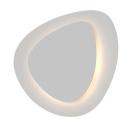

## SHADE 1

| Quantity | 1              |
|----------|----------------|
| Color    | Textured White |
| Material | Metal          |
| Height   | 14.5"          |
| Diameter | 14.5           |
|          |                |

#### **AVAILABLE FINISHES**

Textured White (.98)