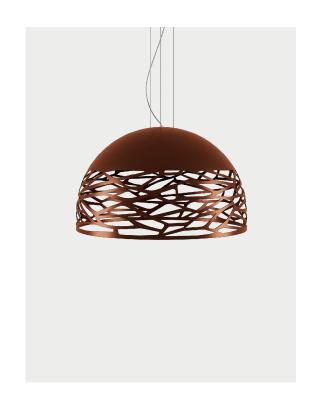

## Kelly, design by Andrea Tosetto, 2015

Suspension

Seductive beauty with a bold personality thanks to the strong and precise laser cuts, which lighten the metal of the lampshade and create an intriguing play of light and shadow. Kelly is a multifaceted family of suspension and wall lamps that stand out with elegance in any living space thanks to the variety of available forms and finishes.

| Kelly Large Sphere 80                            |                     | Light source                                                | Frame: Metal     | Diffuser: Glass       | Code        |
|--------------------------------------------------|---------------------|-------------------------------------------------------------|------------------|-----------------------|-------------|
| Ø 17.5 cm<br>Ø 6.88°<br>Max 250 cm<br>Max 98.42" | Ø 80 cm<br>Ø 31.49° | E26 Classic A • 3 × max 75W  OR E26 LED • 3 × max available | Matte White 9010 | Glossy White          | 141305      |
|                                                  |                     |                                                             | Coppery Bronze   | Glossy White          | 141247      |
| Net weight: 15.00 kg                             | Gross weight: kg    | Parcels: N° Volume: m³                                      | <b>(€</b> IP40   | Energy Saving ( Dim ( | EFFE CUSTED |

# Kelly Large Sphere 80, design by Andrea Tosetto, 2015