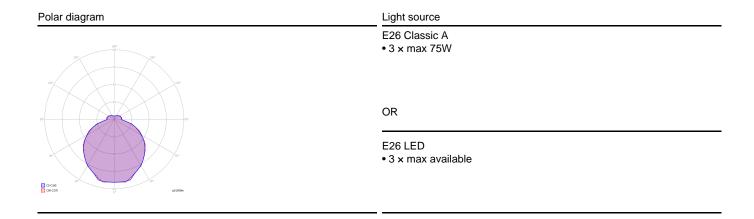

| Kelly Large Sphere 80                            |                     | Light source                                                | Frame: Metal     | Diffuser: Glass       | Code        |
|--------------------------------------------------|---------------------|-------------------------------------------------------------|------------------|-----------------------|-------------|
| Ø 17.5 cm<br>Ø 6.88°<br>Max 250 cm<br>Max 98.42" | Ø 80 cm<br>Ø 31.49° | E26 Classic A • 3 × max 75W  OR E26 LED • 3 × max available | Matte White 9010 | Glossy White          | 141305      |
|                                                  |                     |                                                             | Coppery Bronze   | Glossy White          | 141247      |
| Net weight: 15.00 kg                             | Gross weight: kg    | Parcels: N° Volume: m³                                      | <b>(€</b> IP40   | Energy Saving ( Dim ( | EFFE CUSTED |