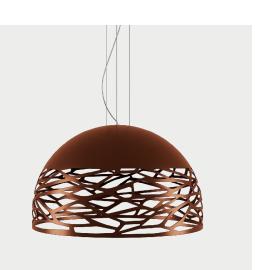

#### Kelly, design by Andrea Tosetto, 2015

#### Suspension

Seductive beauty with a bold personality thanks to the strong and precise laser cuts, which lighten the metal of the lampshade and create an intriguing play of light and shadow. Kelly is a multifaceted family of suspension and wall lamps that stand out with elegance in any living space thanks to the variety of available forms and finishes.

#### Kelly Medium Dome 60, design by Andrea Tosetto, 2015