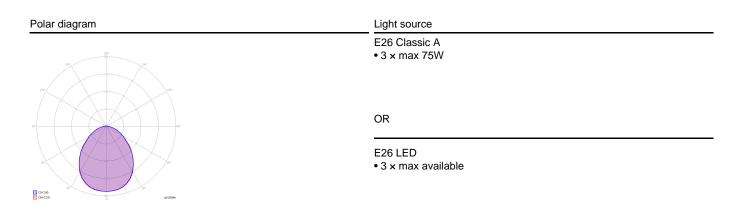

| Kelly Medium Dome 60                                                                         | Light source                   | Frame: Metal         | Diffuser: Glass       | Code                |
|----------------------------------------------------------------------------------------------|--------------------------------|----------------------|-----------------------|---------------------|
| Ø 17.5 cm<br>Ø 6.88"<br>Max 250 cm<br>Max 98.42"<br>J 36 cm<br>14.17"<br>Ø 60 cm<br>Ø 23.62" | E26 Classic A<br>• 3 × max 75W | Matte White 9010     | Glossy White          | 141313              |
|                                                                                              | OR                             | Coppery Bronze       | Glossy White          | 141314              |
|                                                                                              | E26 LED<br>• 3 × max available | Matte Black 9005     | Glossy White          | 141318              |
|                                                                                              |                                | Matte Champagne      | Glossy White          | 141320              |
| Net weight: 7.15 kg Gross weight: 0.00 kg                                                    | Parcels: N°0 Volume: 0.000 m   | <sup>3</sup> CE IP20 | Energy Saving 🛞 Dim 🛞 | EAL CULUS<br>LISTED |