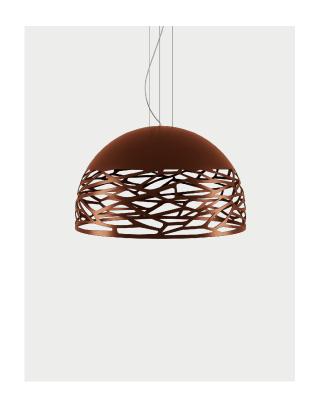

## Kelly, design by Andrea Tosetto, 2015

Suspension

Seductive beauty with a bold personality thanks to the strong and precise laser cuts, which lighten the metal of the lampshade and create an intriguing play of light and shadow. Kelly is a multifaceted family of suspension and wall lamps that stand out with elegance in any living space thanks to the variety of available forms and finishes.

# Kelly Small Dome 50, design by Andrea Tosetto, 2015