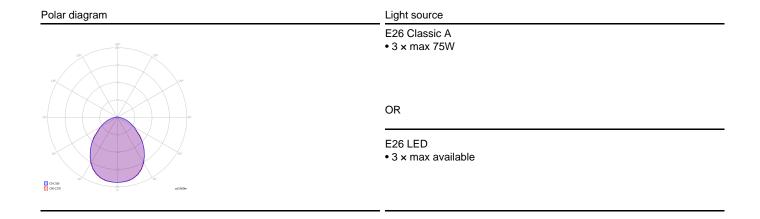

| Kelly Small Dome 50                    |  | Light source                |  | Frame: Metal                      |  |  | Diffuser: Glass           |  | Code   |  |
|----------------------------------------|--|-----------------------------|--|-----------------------------------|--|--|---------------------------|--|--------|--|
| Ø 17.5 cm                              |  | E26 Classic A • 3 × max 75W |  | Coppery Bronze                    |  |  | Glossy White              |  | 141309 |  |
| Ø 6.88"  Max 250 cm Max 98.42"         |  | OR                          |  | Matte White 9010                  |  |  | Glossy White              |  | 141302 |  |
| 30 cm<br>11.81"<br>Ø 50 cm<br>Ø 19.68" |  | E26 LED • 3 × max available |  | Matte Black 9005  Matte Champagne |  |  | Glossy White Glossy White |  | 141316 |  |
|                                        |  |                             |  |                                   |  |  |                           |  |        |  |