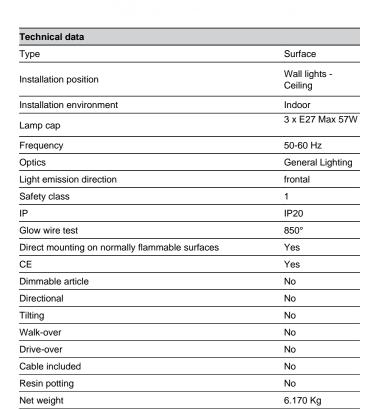

Ceiling Lights | 220-240 V | 3xE27 **90231** 

| Finishing casing |                |  |
|------------------|----------------|--|
| Material         | Wood           |  |
| Colour           | walnut wood    |  |
|                  |                |  |
| Finishing diffus | er             |  |
| Material         | Glass          |  |
| Colour           | white          |  |
| Processing       | Silk-screening |  |
|                  |                |  |
| Finishing moun   | ting frame     |  |
| Material         | Iron           |  |
| Colour           | White RAL 9016 |  |

## Triad\_S

Ceiling Lights | 220-240 V | 3xE27 **90231** 

Double emission ceiling lights for indoor application. Compatibility: LED lamp, compact fluo 30 W, halogen 57 W; lamp cap 3xE27.

The device body is made of wood and features a walnut wood finish; the diffuser is made of glass with a silk-screening treatment; the mounting frame is made of iron, with a white ral 9016 finish, processed by means of coating. The ingress protection degree is IP20; the total weight is of 6.170 kg.

The device features protection class I and can be wall lights or ceilingmounted.

Compliant with the EN 60598-1 standard and its specific provisions.

| Illuminotechnical Features |         |  |
|----------------------------|---------|--|
| Source lumens              | 2745 lm |  |
| Colour temperature         | 2500 K  |  |
| Colour rendering index     | 100 Ra  |  |