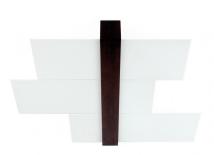

## Triad\_S

Ceiling Lights | 220-240 V | 3xE27 **90231** 

Double emission ceiling lights for indoor application. Compatibility: LED lamp, compact fluo 30 W, halogen 57 W; lamp cap 3xE27.

The device body is made of wood and features a walnut wood finish; the diffuser is made of glass with a silk-screening treatment; the mounting frame is made of iron, with a white ral 9016 finish, processed by means of coating. The ingress protection degree is IP20; the total weight is of 6.170 kg.