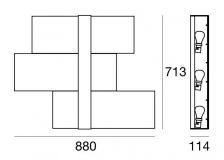

## Triad\_S

Ceiling Lights | 220-240 V | 3xE27 **90231** 

Double emission ceiling lights for indoor application. Compatibility: LED lamp, compact fluo 30 W, halogen 57 W; lamp cap 3xE27.

The device body is made of wood and features a walnut wood finish; the diffuser is made of glass with a silk-screening treatment; the mounting frame is made of iron, with a white ral 9016 finish, processed by means of coating. The ingress protection degree is IP20; the total weight is of 6.170 kg.