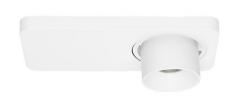

## Ceiling Lights | 220-240 V | 1 array LED 8 W DC - 11 W AC | CRI 80 | Base $\bf 8460$

Single emission ceiling lights for indoor application. The warm white LED light source with a flood light distribution is composed of 1 topled LEDs with CCT of 3000 K and a CRI 80; the source luminous flux is 1082 lm, with a 135.3 lm/W nominal luminous efficacy.

The device body is made of aluminium and features a white finish, processed by means of coating; the diffuser is made of PC; the mounting frame is made of aluminium, with a white finish, processed by means of coating. The ingress protection degree is IP20; the total weight is of 0.600 kg.