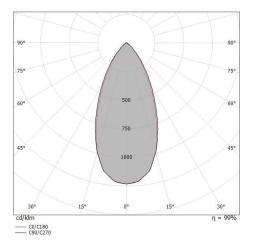

| UGR               |          |
|-------------------|----------|
| UGR axial         | 24.3     |
| UGR transversal   | 23.8     |
| X=4H   Y=8H       | S=0.25H  |
| Reflection factor | 70/50/20 |

| OPTICAL                     |             |
|-----------------------------|-------------|
| Light distribution simmetry | Symmetrical |
| C0/C180 optics              | 47°         |