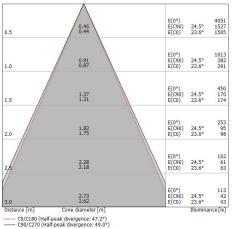

| UGR               |          |
|-------------------|----------|
| UGR axial         | 24.3     |
| UGR transversal   | 23.8     |
| X=4H   Y=8H       | S=0.25H  |
| Reflection factor | 70/50/20 |

| OPTICAL                     |             |
|-----------------------------|-------------|
| Light distribution simmetry | Symmetrical |
| C0/C180 optics              | 47°         |