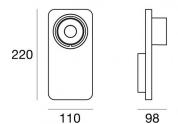

The device body is made of aluminium and features a white finish, processed by means of coating; the diffuser is made of PC; the mounting frame is made of aluminium, with a white finish, processed by means of coating. The ingress protection degree is IP20; the total weight is of 0.600 kg.