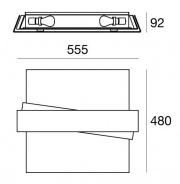

Ceiling Lights | 220-240 V | 4xE27 7290

| Technical data                                 |                          |
|------------------------------------------------|--------------------------|
| Туре                                           | Surface                  |
| Installation position                          | Wall lights -<br>Ceiling |
| Installation environment                       | Indoor                   |
| Lamp cap                                       | 4 x E27 Max 46W          |
| Frequency                                      | 50-60 Hz                 |
| Optics                                         | General Lighting         |
| Light emission direction                       | downward                 |
| Safety class                                   | 1                        |
| IP                                             | IP20                     |
| Glow wire test                                 | 850°                     |
| Direct mounting on normally flammable surfaces | Yes                      |
| CE                                             | Yes                      |
| Dimmable article                               | No                       |
| Directional                                    | No                       |
| Tilting                                        | No                       |
| Walk-over                                      | No                       |
| Drive-over                                     | No                       |
| Cable included                                 | No                       |
| Resin potting                                  | No                       |
| Net weight                                     | 7.600 Kg                 |