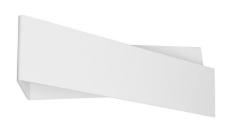

## Zig Zag\_W

Wall Lights | 220-240 V | 1xE27 **6986** 

Double emission wall lights for indoor application. Compatibility: LED lamp, compact fluo 20 W, halogen 57 W; lamp cap 1xE27.

The device body is made of iron and features a white finish, processed by means of coating; the mounting frame is made of iron, with a white ral 9016 finish, processed by means of coating. The ingress protection degree is IP20; the total weight is of 2.290 kg.