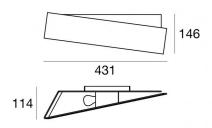

## Zig Zag\_W

Wall Lights | 220-240 V | 1xE27 **6986** 

Double emission wall lights for indoor application. Compatibility: LED lamp, compact fluo 20 W, halogen 57 W; lamp cap 1xE27.

The device body is made of iron and features a white finish, processed by means of coating; the mounting frame is made of iron, with a white ral 9016 finish, processed by means of coating. The ingress protection degree is IP20; the total weight is of 2.290 kg.